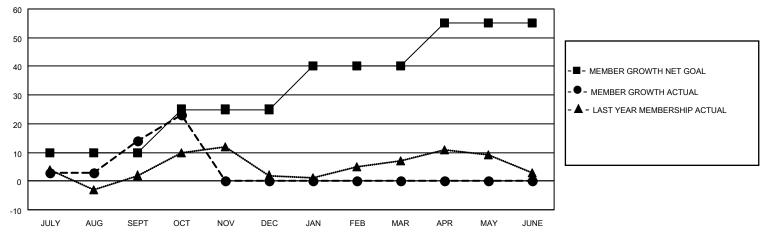

### GOALS AND ACTUAL MEMBERS CUMULATIVE

| DROPPED CLUBS: 0 |    | 17 CLUBS OF 37 ADDED 1 OR<br>MORE NEW MEMBERS | GENDER DISTRIBUTION                |              |  |
|------------------|----|-----------------------------------------------|------------------------------------|--------------|--|
|                  |    | WORLE NEW WEWBERG                             | MALE                               | 676 (70.42%) |  |
|                  |    |                                               | FEMALE 284 (29.58%)                |              |  |
| DROPPED MEMBERS  |    |                                               | NON BINARY                         | 0 (0.00%)    |  |
|                  |    |                                               | PREFER NOT TO ANSWER 0 (0.00%)     |              |  |
| DECEASED         | 8  |                                               |                                    |              |  |
| CLUB CANCELLED   | 0  | CLICK HERE FOR CUMULATIVE                     | TOTAL FAMILY UNIT MEMBERS          | 185          |  |
| OTHER            | 12 | MEMBERSHIP DATA                               |                                    |              |  |
| TOTAL 20         |    |                                               | FAMILY MEMBERS PAYING HALF DUES 98 |              |  |
|                  |    |                                               |                                    |              |  |